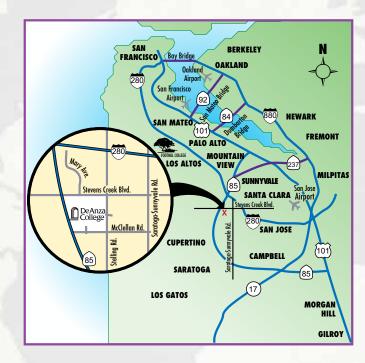

## The San Francisco Bay Area

De Anza is located in the heart of Silicon Valley, about 50 miles south of San Francisco. This area offers easy access to a variety of cultural and recreational activities, including professional sports events, art and history museums, world-class restaurants, city life or nature in all its beauty. The beach is less than an hour's drive, or you could be on the ski slopes in winter in about four hours.

International Student Programs 21250 Stevens Creek Boulevard Cupertino, California 95014 United States of America

Phone: 408.864.8826 Fax: 408.864.5638 E-mail: dainternational@fhda.edu Web site: www.deanza.edu/international