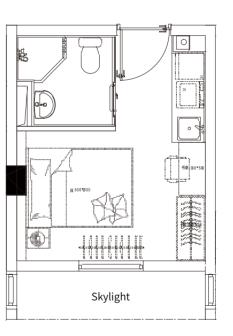

# No.2 building

of unijia international student community





No. 2 building, leisure square, #173, Handan Road, Shanghai



## Room Type



Room with skylight

#### Unijia Environment









### public area







\* optional bedding bag for check-in, 800 yuan/set (\$126),including a pillow, quilt, three pieces (pillowcase, bed-cover, sheet).



#### Single Room

- 1.5m bed, bedstand, desk with chair, wardrobe,
  clothes rack, water- heater, 1.5p air conditioner,
  pulsator washing machine, refrigerator
- The equipment and facilities might be changed.
  The image shown here is for reference only, the actual room does not include the soft furniture in the photo and the actual product may differ.
- Unijia reserve the right of final explanation.







- 1.All-inclusive Price:
  - 40 yuan/day (6 usd/ day) for room independent broadband, water and electricity charges, will be charged synchronously with the rent
- 2.Water and e