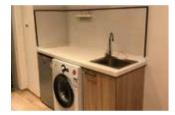

#### Single Room

- 1.5m bed, bedstand, desk with chair, wardrobe,
  clothes rack, water- heater, 1.5p air conditioner,
  pulsator washing machine, refrigerator
- The equipment and facilities might be changed.
  The image shown here is for reference only, the actual room does not include the soft furniture in the photo and the actual product may differ.
- Unijia reserve the right of final explanation.