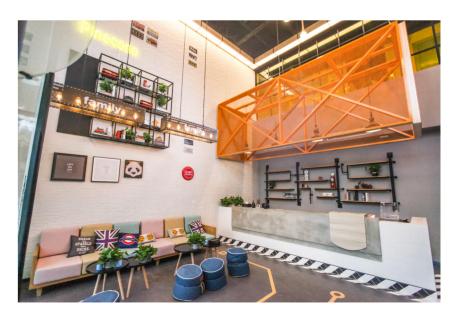

#### Unijia Environment

### public area

\* optional bedding bag for check-in, 800 yuan/set (\$126),including a pillow, quilt, three pieces (pillowcase, bed-cover, sheet).